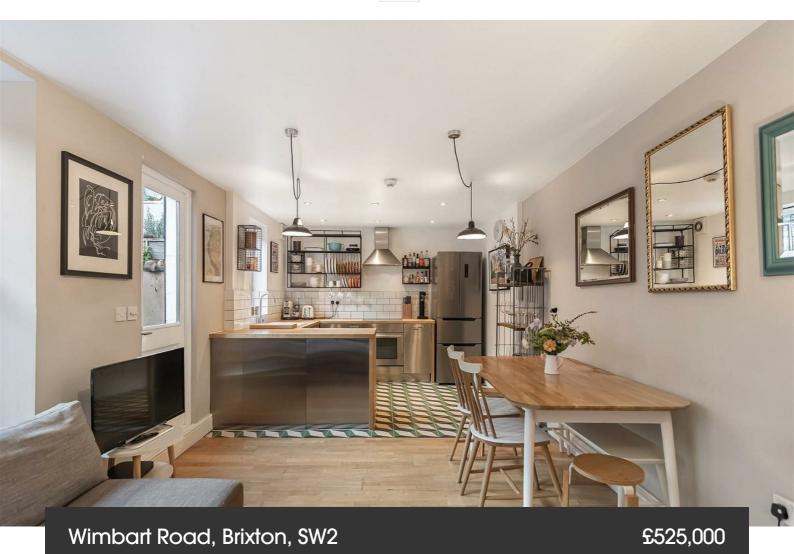

### **Property Details**

2 bedroom flat - conversion for sale

A tasteful and stylish mix of contemporary design and characterful features, this period conversion flat offers appealing décor combined with charming characteristics alongside an attractively bright and airy atmosphere. Two fairly equal double bedrooms occupy the front portion of the property, one benefitting from the large bay window and the second peacefully tucked towards the rear and looking into the garden. As demonstrated by the current owner, the layout is flexible and rooms are easily repurposed to suit the needs of the purchaser. Arranged at the rear of the property and opening out onto a low-maintenance, private garden, a substantial open-plan living space is the heart of the home. Complete with a cosy lounge area, space to dine and a stunning industrial-style kitchen, the room boasts aesthetic appeal. Generous storage and plenty of surface space provide the perfect kitchen for any passionate home cooks. A recently fitted bathroom completes this charming property, tastefully finished with a sleek white tile and trendy black fixtures and fittings.