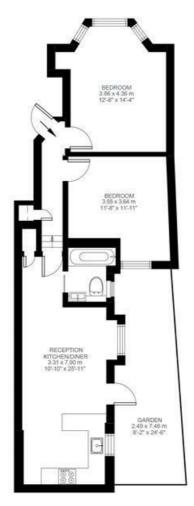

## Wimbart Road, Brixton, SW2

Wimbart Road, Brixton, SW2

2 Bedroom Flat

Approximate internal area: 646 sqft 60 sqm

**Ground Floor** 

While we do try our very best, floor plans are produced as a guide only and we take no responsibility for the precise accuracy with which any property is represented.