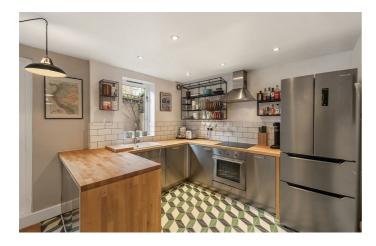

### **Property Details**

2 bedroom flat - conversion for sale

A tasteful and stylish mix of contemporary design and characterful features, this period conversion flat offers appealing décor combined with charming characteristics alongside an attractively bright and airy atmosphere. Two fairly equal double bedrooms occupy the front portion of the property, one benefitting from the large bay window and the second peacefully tucked towards the rear and looking into the garden. As demonstrated by the current owner, the layout is flexible and rooms are easily repurposed to suit the needs of the purchaser. Arranged at the rear of the property and opening out onto a low-maintenance, private garden, a substantial open-plan living space is the heart of the home. Complete with a cosy lounge area, space to dine and a stunning industrial-style kitchen, the room boasts aesthetic appeal. Generous storage and plenty of surface space provide the perfect kitchen for any passionate home cooks. A recently fitted bathroom completes this charming property, tastefully finished with a sleek white tile and trendy black fixtures and fittings.